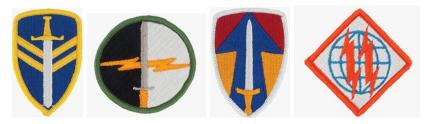

Each RHC consists of four SHIELDs, namely:

- 1. Warrior SHIELD
- 2. Emperor SHIELD
- 3. Constructor SHIELD
- 4. Power Steel SHIELD

Each SHIELD mentioned above has its own emblem. See below for emblem attached to each SHIELD