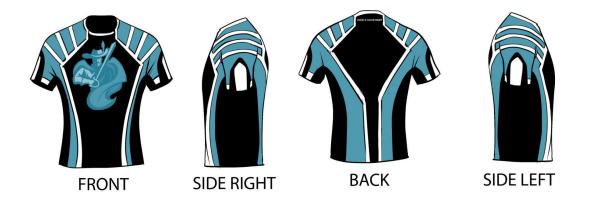

Each RHC consists of four SHIELDs, namely:

- 1. Warrior SHIELD
- 2. Emperor SHIELD
- 3. Constructor SHIELD
- 4. Power Steel SHIELD

Each SHIELD mentioned above has its own emblem. See below for emblem attached to each SHIELD

We have also produced a kit for each SHIELD. See Kit below. RHC Members must bring their kit to all training sessions and train in that kit.

Training sessions shall be broken up into SHIELDs and every once in a while we will have games between the SHIELDs within a training session and these will be known as SHIELD Matches. See image below of some SHIELD matches held thus far.