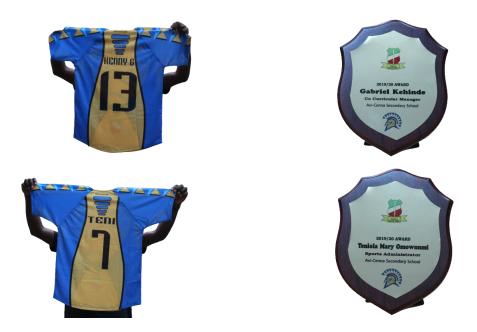

Anthony has been awarded with a personalised jersey. We hope it fits and we look forward to working with him in growing his RHC. We welcome Mrs Sonuga and have enjoyed her effort in pushing RHC activities. See below for personalised jersey.

SHIELD Match - Yet to be held.

SHIELD Jerseys - Distributed

SHIELD Members - Good Mixed Tag.

Mrs Gabriel (Kenny) and Teniola have both been awarded with a personalised jersey and Shield. They have been incredibly supportive and worked very hard to grow RHC Members. We congratulate them and encourage them to continue in their effort to grow their RHC.