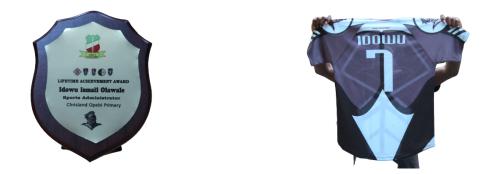

SHIELD Jerseys - Distributed

SHIELD Members - Very good Mixed Tag.

Idowu has been awarded with a personalised jersey and Shield for Lifetime Achievement. He has been incredibly supportive and worked very hard to grow RHC Members from the inception of the ARS all those years ago till date. He led the first team out to a match against the Barbarians. We congratulate him and encourage him to continue in his effort to grow his RHC.