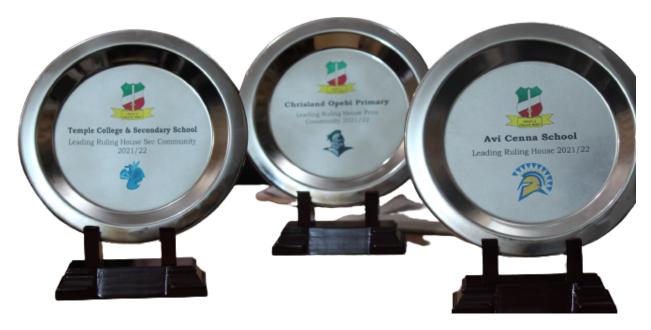

by Seyi Opanubi on April 16

Plate Awards

Our awards were split into three types. Firstly we awarded the Ruling House Communities (RHC). Awards were based on training attendance by Ruling House Community (RHC) Members. Ruling House Communities (RHC) are fundamentally responsible for ensuring time is set aside each week numbering 45 to 60 minutes for Ruling House Community (RHC) Members to participate in training. It was also determinable by participation in Online Training on SHIZZLE. Some RHCs did not miss a week of training other than during holidays. Other RHCs hardly set-aside a single week for training. We awarded Plates for leading Ruling House Prim Community, leading Ruling House Sec Community and leading Ruling House Community,

Cavaliers Sec has been awarded Leading Ruling House Sec Community Plate for 2021/22. Congratulations. Keep up the good work.

Cavaliers Sec have been awarded Leading Ruling House Sec Community Plate for 2021/22. Congratulations. Keep up the good work.

Spartans have been awarded Leading Ruling House Plate for 2021/22. Congratulations. Keep up the good work

Green Knights have been awarded Leading Ruling House Prim CommunityPlate for 2021/22. Congratulations. Keep up the good work