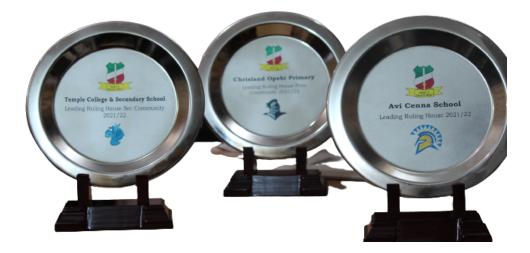

by Seyi Opanubi on April 16

Plate Awards

Our awards were split into three types. Firstly we awarded the Ruling House Communities (RHC). Awards were based on training attendance by Ruling House Community (RHC) Members. Ruling House Communities (RHC) are fundamentally responsible for ensuring time is set aside each week numbering 45 to 60 minutes for Ruling House Community (RHC) Members to participate in training. It was also determinable by participation in Online Training on SHIZZLE. Some RHCs did not miss a week of training other than during holidays. Other RHCs hardly set-aside a single week for training. We awarded Plates for leading Ruling House Prim Community, leading Ruling House Sec Community and leading Ruling House Community,

Cavaliers Sec has been awarded Leading Ruling House Sec Community Plate for 2021/22. Congratulations. Keep up the good work.

Cavaliers Sec have been awarded Leading Ruling House Sec Community Plate for 2021/22. Congratulations. Keep up the good work.

Spartans have been awarded Leading Ruling House Plate for 2021/22. Congratulations. Keep up the good work

Green Knights have been awarded Leading Ruling House Prim CommunityPlate for 2021/22. Congratulations. Keep up the good work