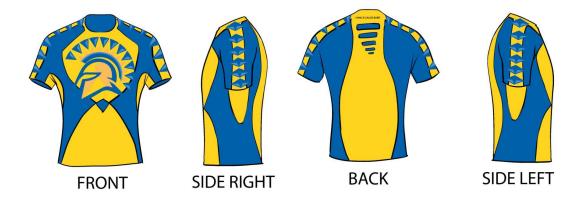

Jerseys

Again we awarded RHC Coaches and Heads of Co Curricular Activities, but this time it was for their roles in promoting the ARS with the RHC Members. These awards are in the way of personalised RHC Jerseys.

SHIELD Members - Good with Boys, Girls ONLY and Mixed Tag.

James has been awarded with a personalised jersey and Shield. James has been supportive. We congratulate him and encourage him to continue in his effort to grow his RHC.

Spartans have been awarded Leading Ruling House Plate for 2021/22. Congratulations. Keep up the good work