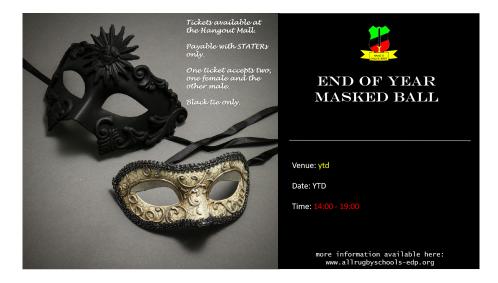

### Masked End of Year Dinner

We are approaching the end of the year and soon our seniors at Prim and Sec will be graduating. It is customary to have Dinners at Rugby Schools and hence it is no surprise that we shall be hosting **Sec RHC members** that are graduating at a Masked theme Dinner.

Attendance is open to:

- 1. Couples
- 2. Ticket holders

Tickets are only available at the Hangout Mall and payable in STATERs exclusively. Tickets have to be purchased as a couple.

10 tickets shall be allotted to each Sec RHC and each ticket admits two (male and female). In total there shall be 40 tickets and since each ticket admits two we are expecting to host 80 in total, 40 girls and 40 boys from across the RHCs.

Date:

Time: 14:00 - 19:00

Venue: GRA Ikeja

Ticket Price: 500 STATERs

Dress Mode: Black Tie ONLY

Mask, Three course meal, with music and dancing