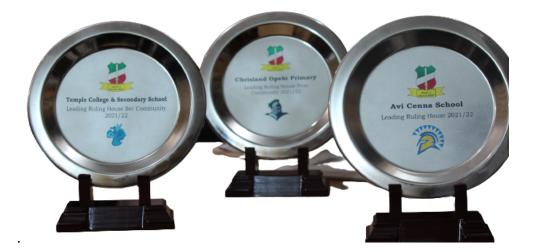

Cavaliers Sec has been awarded Leading Ruling House Sec Community Plate for 2021/22. Congratulations. Keep up the good work.

Spartans have been awarded Leading Ruling House Plate for 2021/22. Congratulations. Keep up the good work

Green Knights have been awarded Leading Ruling House Prim CommunityPlate for 2021/22. Congratulations. Keep up the good work