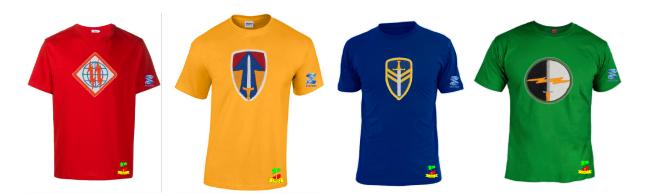

Each RHC consists of four SHIELDs, namely:

- 1. Warrior SHIELD
- 2. Emperor SHIELD
- 3. Constructor SHIELD
- 4. Power Steel SHIELD

Each SHIELD mentioned above has its own emblem. See below for emblem attached to each SHIELD

We have also produced a kit for each SHIELD. See Kit below. RHC Members must bring their kit to all training sessions and train in that kit.

Training sessions shall be broken up into SHIELDs and every once in a while we will have games between the SHIELDs within a training session and these will be known as SHIELD Matches. See image below of some SHIELD matches held thus far.