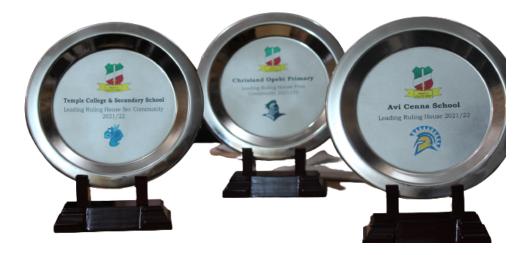

by Seyi Opanubi on April 16

Plate Awards

Our awards were split into three types. Firstly we awarded the Ruling House Communities (RHC). Awards were based on training attendance by Ruling House Community (RHC) Members. Ruling House Communities (RHC) are fundamentally responsible for ensuring time is set aside each week numbering 45 to 60 minutes for Ruling House Community (RHC) Members to participate in training. It was also determinable by participation in Online Training on SHIZZLE. Some RHCs did not miss a week of training other than during holidays. Other RHCs hardly set-aside a single week for training. We awarded Plates for leading Ruling House Prim Community, leading Ruling House Sec Community and leading Ruling House Community,

Cavaliers Sec has been awarded Leading Ruling House Sec Community Plate for 2021/22. Congratulations. Keep up the good work.

Cavaliers Sec have been awarded Leading Ruling House Sec Community Plate for 2021/22. Congratulations. Keep up the good work.

Spartans have been awarded Leading Ruling House Plate for 2021/22. Congratulations. Keep up the good work

Green Knights have been awarded Leading Ruling House Prim CommunityPlate for 2021/22. Congratulations. Keep up the good work