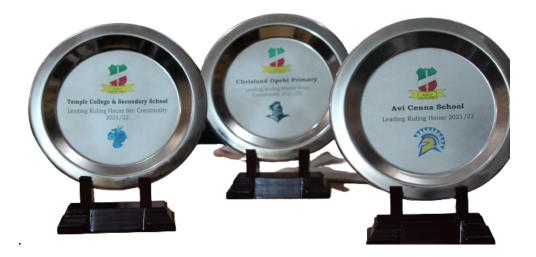

by Seyi Opanubi on April 16

Plate Awards

Our awards were split into three types. Firstly we awarded the Ruling House Communities (RHC). Awards were based on training attendance by Ruling House Community (RHC) Members. Ruling House Communities (RHC) are fundamentally responsible for ensuring time is set aside each week numbering 45 to 60 minutes for Ruling House Community (RHC) Members to participate in training. It was also determinable by participation in Online Training on SHIZZLE. Some RHCs did not miss a week of training other than during holidays. Other RHCs hardly set-aside a single week for training. We awarded Plates for leading Ruling House Prim Community, leading Ruling House Sec Community and leading Ruling House Community,

Cavaliers Sec has been awarded Leading Ruling House Sec Community Plate for 2021/22. Congratulations. Keep up the good work.

Cavaliers Sec have been awarded Leading Ruling House Sec Community Plate for 2021/22. Congratulations. Keep up the good work.

Green Knights have been awarded Leading Ruling House Prim CommunityPlate for 2021/22. Congratulations. Keep up the good work