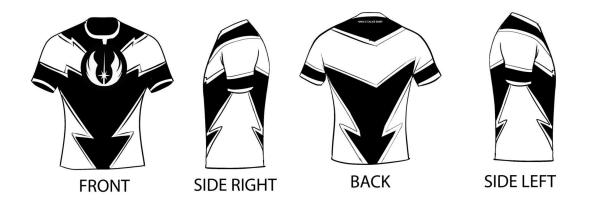

Each RHC consists of four SHIELDs, namely:

- 1. Warrior SHIELD
- 2. Emperor SHIELD
- 3. Constructor SHIELD
- 4. Power Steel SHIELD

Each SHIELD mentioned above has its own emblem. See below for emblem attached to each SHIELD

We have also produced a kit for each SHIELD. See Kit below. RHC Members must bring their kit to all training sessions and train in that kit.

Training sessions shall be broken up into SHIELDs and every once in a while we will have games between the SHIELDs within a training session and these will be known as SHIELD Matches. See image below of some SHIELD matches held thus far.