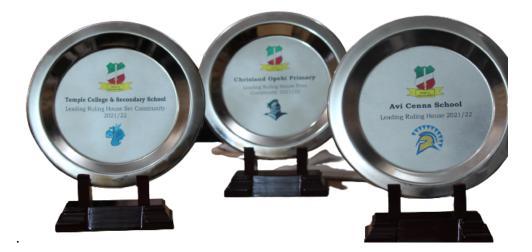

by Seyi Opanubi on April 16

Plate Awards

Our awards were split into three types. Firstly we awarded the Ruling House Communities (RHC). Awards were based on training attendance by Ruling House Community (RHC) Members. Ruling House Communities (RHC) are fundamentally responsible for ensuring time is set aside each week numbering 45 to 60 minutes for Ruling House Community (RHC) Members to participate in training. It was also determinable by participation in Online Training on SHIZZLE. Some RHCs did not miss a week of training other than during holidays. Other RHCs hardly set-aside a single week for training. We awarded Plates for leading Ruling House Prim Community, leading Ruling House Sec Community and leading Ruling House Community,

Cavaliers Sec has been awarded Leading Ruling House Sec Community Plate for 2021/22. Congratulations. Keep up the good work.

Cavaliers Sec have been awarded Leading Ruling House Sec Community Plate for 2021/22. Congratulations. Keep up the good work.

Spartans have been awarded Leading Ruling House Plate for 2021/22. Congratulations. Keep up the good work

Green Knights have been awarded Leading Ruling House Prim CommunityPlate for 2021/22. Congratulations. Keep up the good work