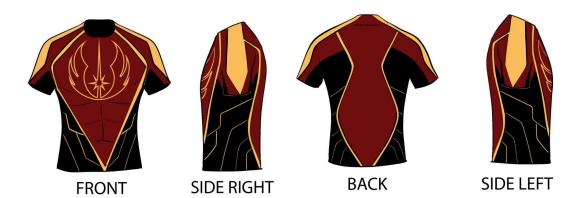

Each RHC consists of four SHIELDs, namely:

- 1. Warrior SHIELD
- 2. Emperor SHIELD
- 3. Constructor SHIELD
- 4. Power Steel SHIELD

Each SHIELD mentioned above has its own emblem. See below for emblem attached to each SHIELD

We have also produced a kit for each SHIELD. See Kit below. RHC Members must bring their kit to all training sessions and train in that kit.

Training sessions shall be broken up into SHIELDs and every once in a while we will have games between the SHIELDs within a training session and these will be known as SHIELD Matches. See image below of some SHIELD matches held thus far.