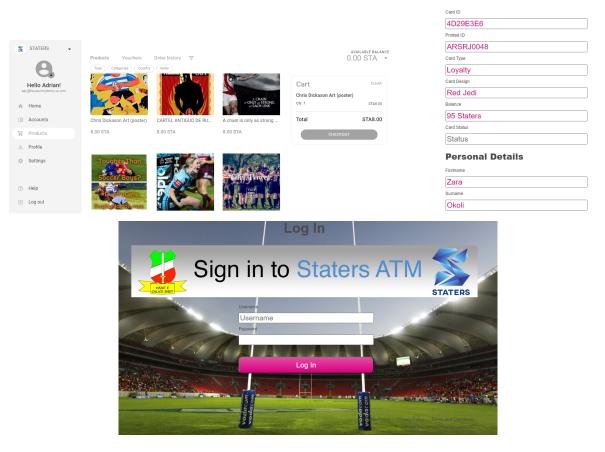

Club Members are given a STATERs ATM Card which they can use to deposit or withdraw STATERs. They are also given a web wallet to manage their STATERs and access to Hangout Mall to spend their STATERs on a range of children friendly products.

#### **Cardholder Card Details**