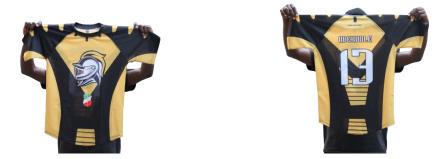

Jerseys

Again we awarded RHC Coaches and Heads of Co Curricular Activities, but this time it was for their roles in promoting the ARS with the RHC Members. These awards are in the way of personalised RHC Jerseys.

SHIELD Members - Average with Boys, poor with Girls ONLY and good with Mixed Tag.

Adekunle has been awarded with a personalised jersey. We hope it fits. We congratulate him and encourage him to continue in his effort to grow his RHC.