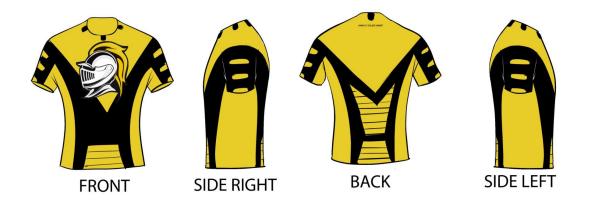

Jerseys

Again we awarded RHC Coaches and Heads of Co Curricular Activities, but this time it was for their roles in promoting the ARS with the RHC Members. These awards are in the way of personalised RHC Jerseys.

Anthony has been awarded with a personalised jersey. We hope it fits and we look forward to working with him in growing his RHC. We welcome Mrs Sonuga and have enjoyed her effort in pushing RHC activities. See below for personalised jersey.